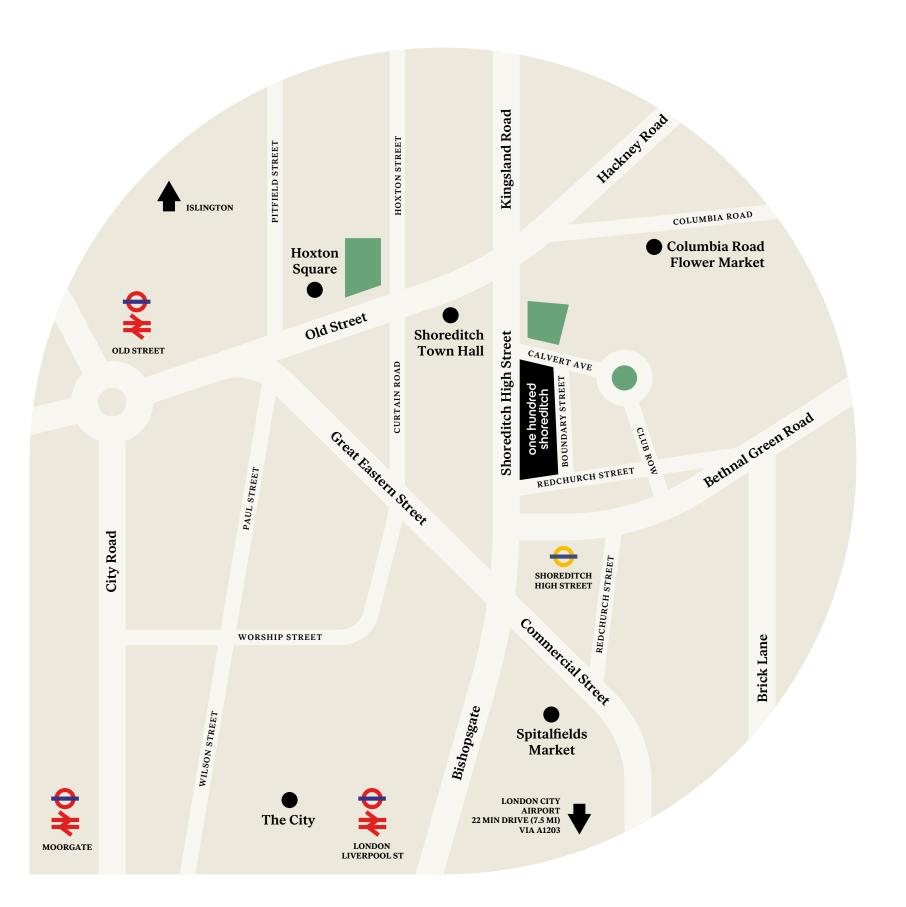

### one hundred shoreditch

One Hundred Shoreditch Hotel, 100 Shoreditch High Street, Shoreditch, London E1 6JQ sales@onehundredshoreditch.com @ @onehundredshoreditch onehundredshoreditch.com

Shoreditch High Street Overground Station 4 minute walk Old Street
Train and Tube Station
9 minute walk

London Liverpool Street Train and Tube Station 12 minute walk London City Airport 7.5 miles