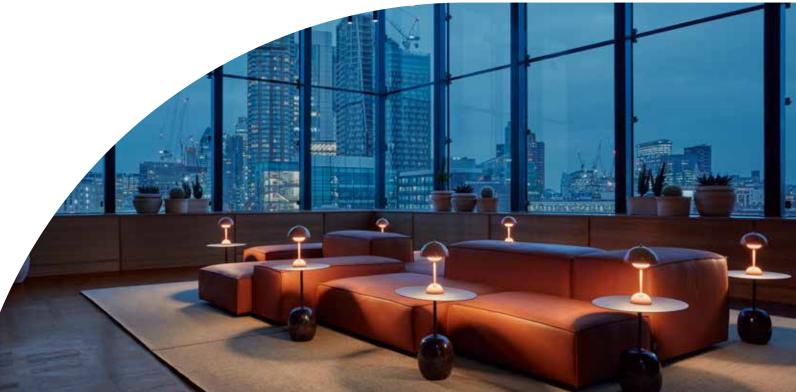

### Shoreditch's Garden

With pink marble tables, lush foliage and panoramic views of East London, The Rooftop feels like a private garden in the heart of Shoreditch.

The drinks menu offers carefully chosen Champagnes and sparkling wines alongside light, bright cocktails and spritzes, ideal to sip as you relax, unwind and enjoy the

views, vibe and company. Food and snacks are gentle twists on the familiar, taking gentle inspiration from British Summertime picnics.

The Rooftop can be privately booked for events offering a unique East London venue for your next gathering or celebration.