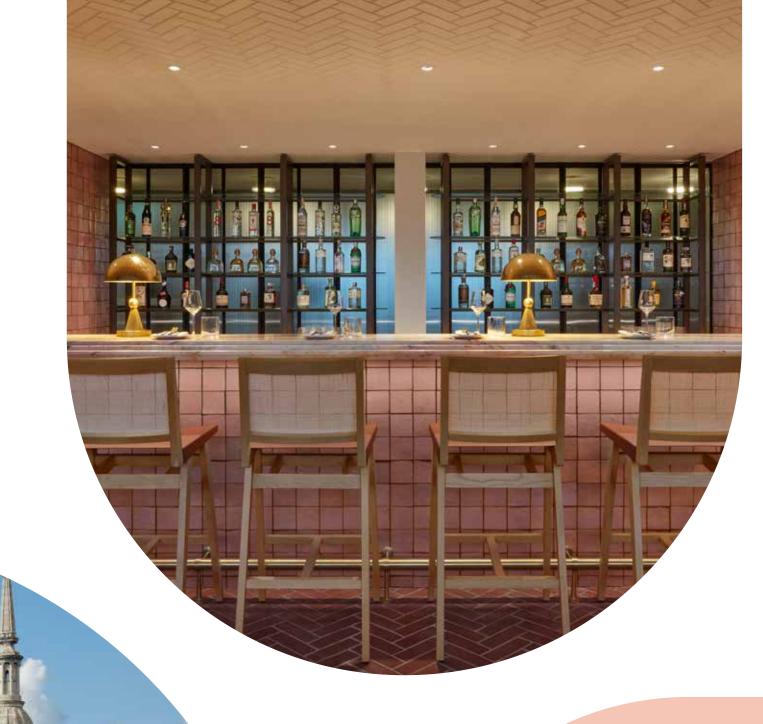

### SEED LIBRARY

Down in the basement, you'll find a cocktail bar created by the award-winning Mr Lyan. It's a laid back bar in the heart of Shoreditch where you wind down from a long day, or spend a fun filled evening with good drinks and good people.

The drinks focus on a more 'lo-fi, analogue' approach to cocktail making with a stripped back approach inspired

by the origins of classic cocktails and the stories and knowledge held within alternative flavour sources. Alongside the short, frequently changing list of cocktails featuring new takes on classic mixed drinks, the bar also serves a beautifully created list of lowintervention wines alongside a diverse range of beers from craft brewers.