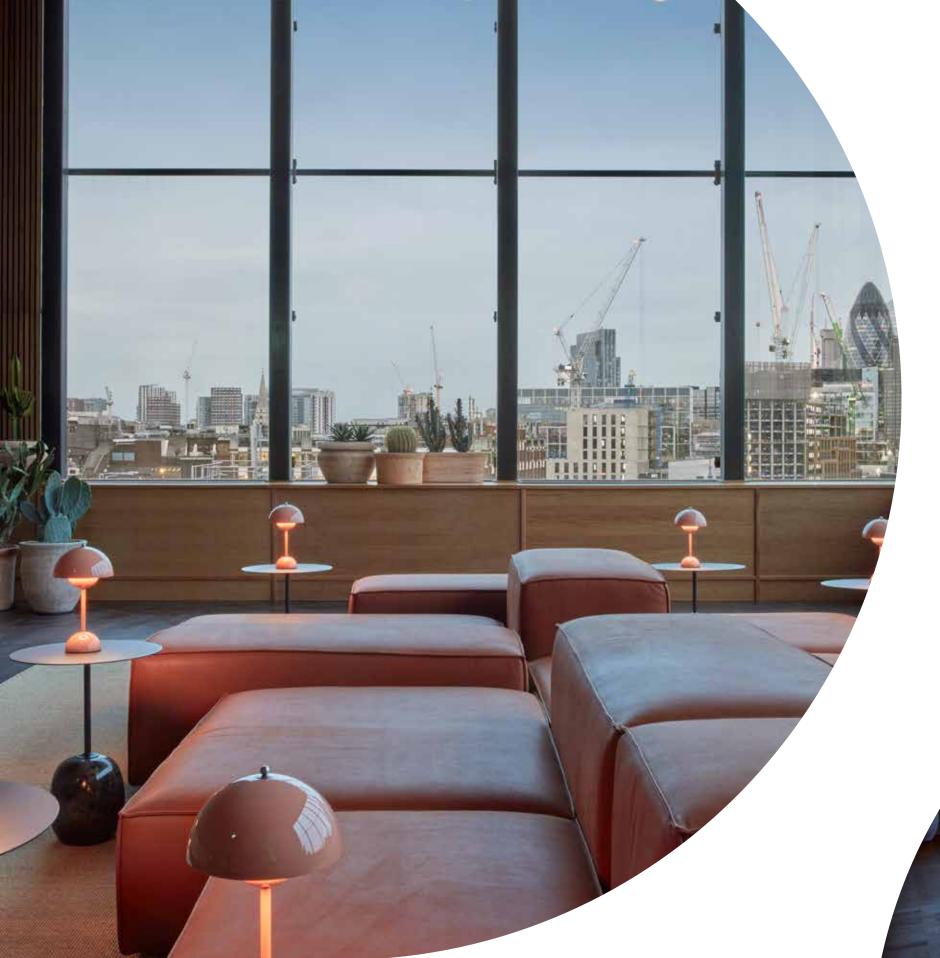

### Shoreditch's Garden

With pink marble tables, lush foliage and panoramic views of East London, The Rooftop feels like a private garden in the heart of Shoreditch.

The drinks menu offers carefully chosen Champagnes and sparkling wines alongside light, bright cocktails and spritzes, ideal to sip as you relax, unwind and enjoy the

views, vibe and company. Food and snacks are gentle twists on the familiar, taking gentle inspiration from British Summertime picnics.

The Rooftop can be privately booked for events offering a unique East London venue for your next gathering or celebration.