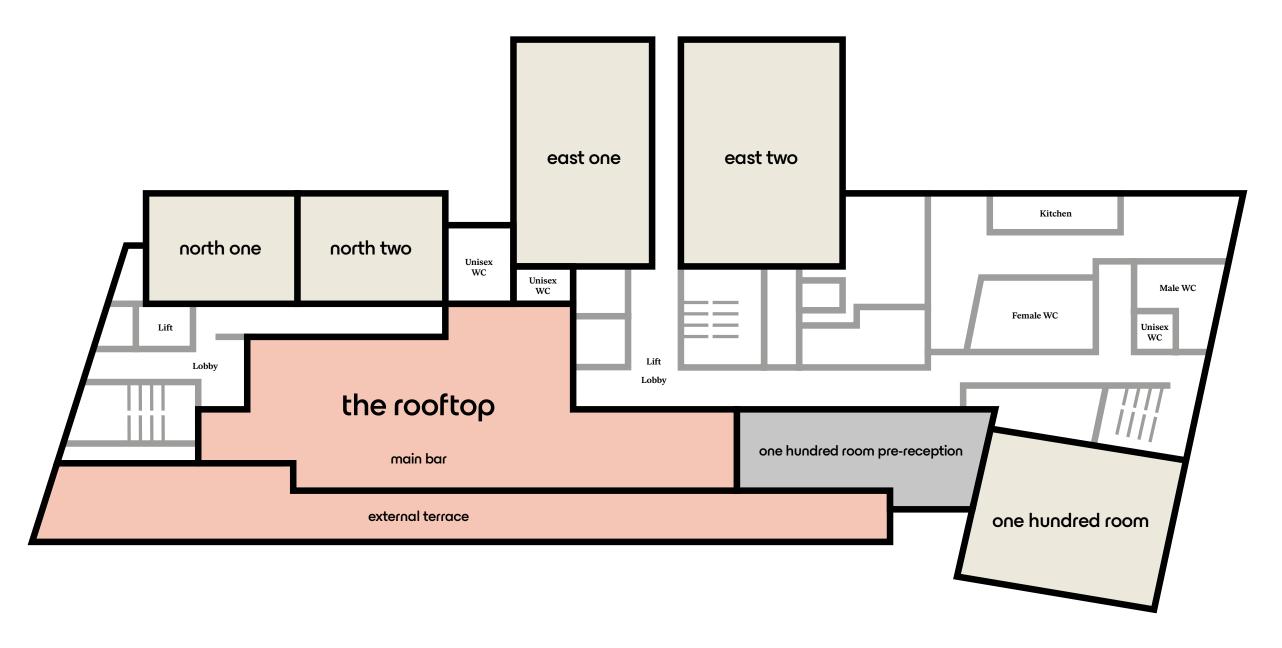

# 7th floor floorplan and capacities

#### north one

| Width (m)          |    |
|--------------------|----|
| Length (m)         |    |
| Height (m)         |    |
| Sqm                |    |
| Sqft               | 39 |
| Boardroom Capacity | 1  |
|                    |    |

#### north two

| Width (m)          |    |
|--------------------|----|
| Length (m)         |    |
| Height (m)         |    |
| Sqm                |    |
| Sqft               | 42 |
| Meeting Capacity   | 14 |
| Reception Capacity | 20 |

#### east one

| Width (m)          | 11  |
|--------------------|-----|
| Length (m)         | 6   |
| Height (m)         | 2.5 |
| Sqm                | 67  |
| Sqft               | 721 |
| Boardroom Capacity | 20  |
| Reception Capacity | 65  |
| Theatre Capacity   | 50  |
| Banquet (rounds)   | 40  |
|                    |     |

#### east two

| Width (m)          | 11  |
|--------------------|-----|
| Length (m)         |     |
| Height (m)         |     |
| Sqm                |     |
| Sqft               | 886 |
| Boardroom Capacity | 26  |
| Reception Capacity | 85  |
| Theatre Capacity   | 80  |
| Banquet (rounds)   | 60  |
| Dinner             | 56  |

#### one hundred room

| Width (m)          | 9   |
|--------------------|-----|
| Length (m)         | 7   |
| Sqm                | 63  |
| Sqft               | 680 |
| Boardroom Capacity | 24  |
| Reception Capacity | 80  |
| Theatre Capacity   | 70  |
| Banquet (rounds)   | 50  |
| Dinner             | 40  |
|                    |     |