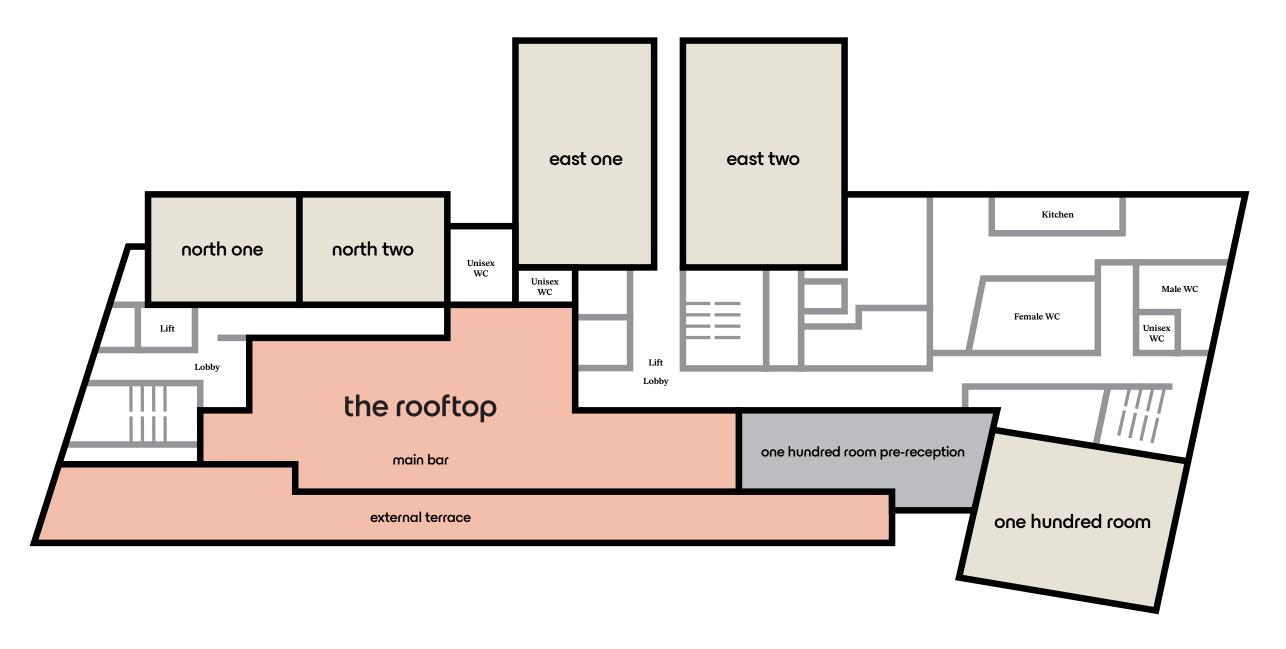

# 7th floor floorplan and capacities

#### north one

| Width (m)          |    |
|--------------------|----|
| Length (m)         |    |
| Height (m)         | 2  |
| Sqm                | 3  |
| Sqft               | 39 |
| Boardroom Capacity |    |
|                    |    |

#### north two

| Width (m)          |    |
|--------------------|----|
| Length (m)         |    |
| Height (m)         |    |
| Sqm                | 39 |
| Sqft               | 42 |
| Meeting Capacity   | 1  |
| Reception Capacity | 20 |
|                    |    |

#### east one

| Width (m)          | 11  |
|--------------------|-----|
| Length (m)         | 6   |
| Height (m)         | 2.5 |
| Sqm                | 67  |
| Sqft               | 721 |
| Boardroom Capacity | 20  |
| Reception Capacity | 65  |
| Theatre Capacity   | 50  |
| Banquet (rounds)   |     |
|                    |     |

#### east two

| Width (m)          | 11  |
|--------------------|-----|
| Length (m)         |     |
| Height (m)         | 2.5 |
| Sqm                | 82  |
| Sqft               | 886 |
| Boardroom Capacity | 26  |
| Reception Capacity | 85  |
| Theatre Capacity   | 80  |
| Banquet (rounds)   | 60  |
| Dinner             | 56  |
|                    |     |

#### one hundred room

| Width (m)          | 9   |
|--------------------|-----|
| Length (m)         | 7   |
| Sqm                | 63  |
| Sqft               | 680 |
| Boardroom Capacity | 24  |
| Reception Capacity | 80  |
| Theatre Capacity   | 70  |
| Banquet (rounds)   | 50  |
| Dinner             | 40  |
|                    |     |